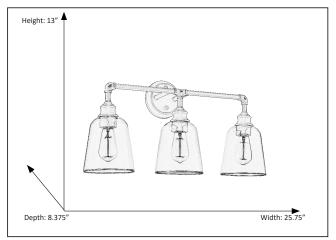

### Features

| Item Number        | 7-70049                  |
|--------------------|--------------------------|
| Family             | Milla                    |
| Finish             | Matte Black              |
| Dimensions (HxWxD) | 13"H x 25.75"W x 8.375"D |
| Lamp Info          | 3 xE27                   |
| Lamp Base          | Medium                   |
| Location Rating    | Damp Rated               |