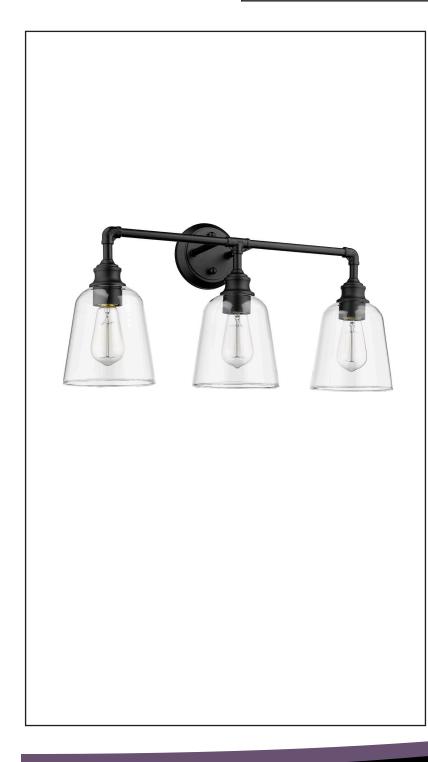

# MILLA 3-MB

3 Light Matte Black Vanity Fixture

## Description

The Milla vanity light features clear glass shades and a matte black metal frame. This vanity can be used for bathroom vanity lighting and offers reliable illumination with an industrial design. This model uses (3) 60 watt medium base bulbs. For even brighter lighting, try using one of our LED replacement bulbs. The clean lines of the frame add interest while the clear glass shades give a unique look to the light, enhancing many spaces. The Milla is conveniently sized for interior design purposes and works well with both traditional and modern schemes.

### Features

| Item Number        | 7-70049                  |
|--------------------|--------------------------|
| Family             | Milla                    |
| Finish             | Matte Black              |
| Dimensions (HxWxD) | 13"H x 25.75"W x 8.375"D |
| Lamp Info          | 3 xE27                   |
| Lamp Base          | Medium                   |
| Location Rating    | Damp Rated               |